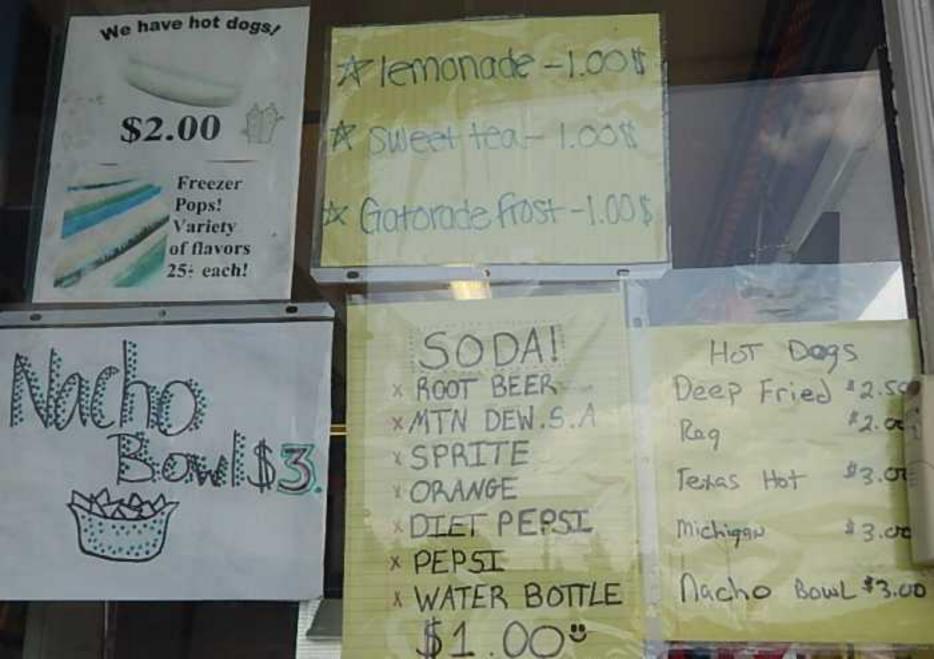

22oz. - \$3.00

Bottle Water- \$1.00

Bag of Ice- \$1.40

Soda- \$1.00

Milkshakes Soft Hard 160z.-\$3.50 53.75 2207 -\$4.00 \$4.25 320z.-\$4.75 \$5.00

~Vanilla

~Chocolate

~Strawberry

## Sno-hones

- Orange \$1.00 Grape - Banana Cherry Blue Raspberry Tigers Blood